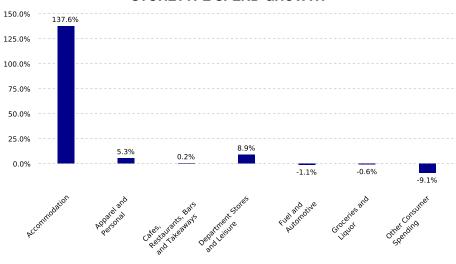

#### STORETYPE SPEND GROWTH

| Highest Growth: | Accommodation           | +137.6% |
|-----------------|-------------------------|---------|
| Lowest Growth:  | Other Consumer Spending | -9.1%   |