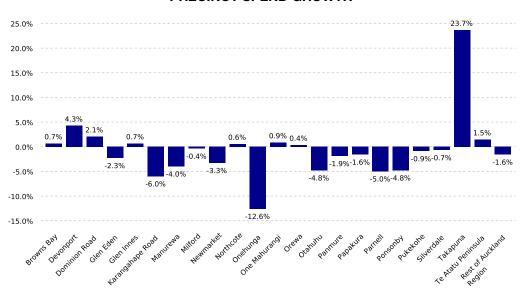

## PRECINCT SPEND GROWTH

| Highest Growth: | Takapuna | +23.7% |
|-----------------|----------|--------|
| Lowest Growth:  | Onehunga | -12.6% |