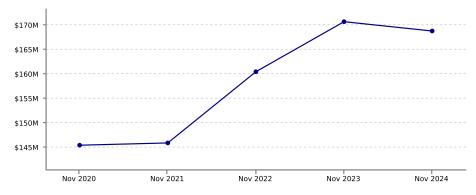

*Auckland Region** 

Spend \$25,911.6M -1.0% Transactions 541.1M +1.1%

**NATIONAL** 

**New Zealand** 

Spend \$77,910.1M +0.1% Transactions 1,626.4M +0.9%

## PRECINCT SPEND GROWTH



| Highest Growth: | Takapuna | +23.7% |
|-----------------|----------|--------|
| Lowest Growth:  | Onehunga | -12.6% |

## **NOTEWORTHY DATES DURING NOVEMBER 2024**

| Highest Day | Lowest Day  | Average Day        |
|-------------|-------------|--------------------|
| Sat, 16 Nov | Mon, 11 Nov | \$487.1K           |
| \$604.2K    | \$367.3K    | 11.3K Transactions |

#### STORETYPE SPEND GROWTH



| Highest Growth: | Accommodation           | +137.6% |
|-----------------|-------------------------|---------|
| Lowest Growth:  | Other Consumer Spending | -9.1%   |

### SPEND OVER LAST 5 YEARS. YE NOVEMBER





#### **CUSTOMER ORIGIN SPEND GROWTH**



| Highest Growth: | International     | +41.3% |
|-----------------|-------------------|--------|
| Lowest Growth:  | Franklin District | -46.2% |

# Reading the Report

Data Source: This data is derived from Worldline terminal electronic card spending and represents estimated total cardholder spending in New Zealand.

Exclusions: Spending figures include GST; no allowance has been made for non-card purchases, online purchases or inflation.

Definitions: All parameters have been mutually agreed with the client and are the same as that used in the online Tool.

#### Copyright of Marketview Ltd.

Disclaimer: While every effort has been made in the production of this report, Marketview Ltd is not responsible for the results of any actions taken on