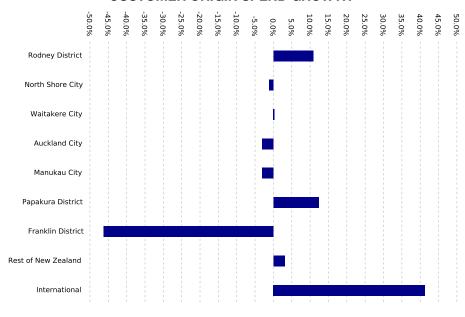

#### **CUSTOMER ORIGIN SPEND GROWTH**

| Highest Growth: | International     | +41.3% |
|-----------------|-------------------|--------|
| Lowest Growth:  | Franklin District | -46.2% |