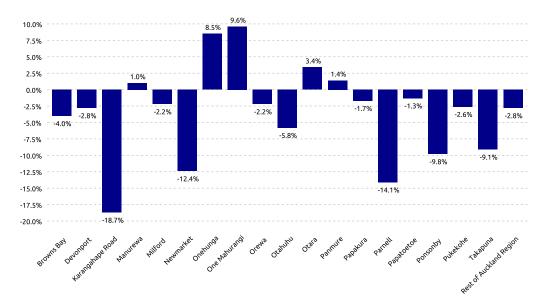

### PRECINCT SPEND GROWTH

| Highest Growth: | One Mahurangi    | +9.6%  |  |
|-----------------|------------------|--------|--|
| Lowest Growth:  | Karangahape Road | -18.7% |  |