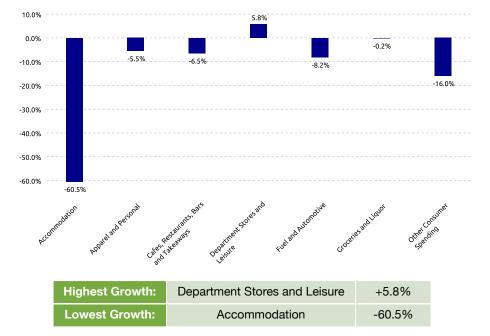

|
| Transactions           | 540.6M      | +2.5% |
| NATIONAL               |             |       |
| New Zealand            |             |       |
| Spend                  | \$78,376.4M | +2.0% |
| Transactions           | 1,625.8M    | +2.2% |

### PRECINCT SPEND GROWTH



| Highest Growth: | One Mahurangi    | +9.6%  |  |
|-----------------|------------------|--------|--|
| Lowest Growth:  | Karangahape Road | -18.7% |  |

#### **NOTEWORTHY DATES DURING JUNE 2024**

| Highest Day | Lowest Day  | Average Day        |
|-------------|-------------|--------------------|
| Sat, 01 Jun | Mon, 24 Jun | \$438.4K           |
| \$571.9K    | \$322.9K    | 10.3K Transactions |

All growth rates are compared with equivalent period last year, unless stated otherwise



#### STORETYPE SPEND GROWTH



# -35 -30 -20 -15 -10 -50 00% 50% 00% 00% 00% 00% 00% 00% 00% 00% 00% 00% 00% 00% 00% 00% 00% 00% 00% 00% 00% 00% 00% 00% 00% 00% 00% 00% 00% 00% 00% 00% 00% 00% 00% 00% 00% 00% 00% 00% 00% 00% 00% 00% 00% 00% 00% 00% 00% 00% 00% 00% 00% 00% 00% 00% 00% 00% 00% 00% 00% 00% 00% 00% 00% 00% 00% 00% 00% 00% 00% 00% 00% 00% 00% 00% 00% 00% 00% 00% 00% 00% 00% 00% 00% 00% 00% 00% 00% 00% 00% 00% 00% 00% 00% 00% 00% 00% 00% 00% 0

| International   |                |  |    |               |                   |  |  |  |  |       |        |  |
|-----------------|----------------|--|----|---------------|-------------------|--|--|--|--|-------|--------|--|
| Highest Growth: |                |  | n: | International |                   |  |  |  |  | +18.6 | 6%     |  |
| Lowe            | Lowest Gro