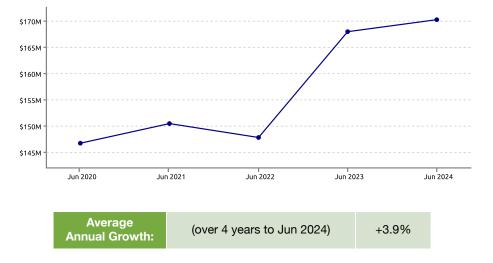

00% 00% 00% 00% 00% 00% 00% 00% 00% 00% 00% 00% 00% 00% 00% 00% 00% 00% 00% 00% 00% 00% 00% 00% 00% 00% 00% 00% 00% 00% 00% 00% 00% 00% 00% 00% 00% 00% 00% 00% 00% 00% 00% 00% 00% 00% 00% 00% 00% 00% 00% 00% 00% 00% 00% 00% 00% 00% 00% 00% 00% 00% 00% 00% 00% 00% 00% 00% 00% 00% 00% 00% 00% 00% 00% 00% 0

| International   |                |  |    |               |                   |  |  |  |  |       |        |  |
|-----------------|----------------|--|----|---------------|-------------------|--|--|--|--|-------|--------|--|
| Highest Growth: |                |  | n: | International |                   |  |  |  |  | +18.6 | 6%     |  |
| Lowe            | Lowest Growth: |  |    |               | Papakura District |  |  |  |  |       | -34.4% |  |

#### SPEND OVER LAST 5 YEARS. YE JUNE



#### **Reading the Report**

Papakura District

Franklin District

Rest of New Zealand

Data Source: This data is derived from Worldline terminal electronic card spending and represents estimated total cardholder spending in New Zealand.

Exclusions: Spending figures include GST; no allowance has been made for non-card purchases, online purchases or inflation.

Definitions: All parameters have been mutually agreed with the client and are the same as that used in the online Tool.

#### Copyright of Marketview Ltd.

Disclaimer: While every effort has been made in the production of this report, Marketview Ltd is not responsible for the results of any actions taken on the basis of the information in this report and expressly disclaim any liability to any person for anything done or omitted t