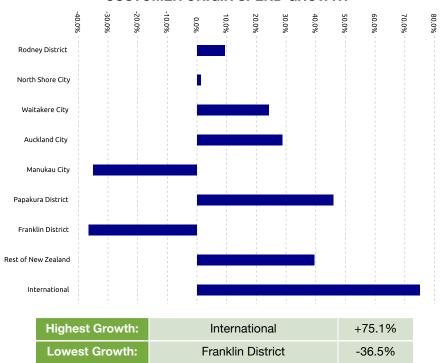

| Spend                  | \$26,288.0M | +3.9% |
| Transactions           | 540.1M      | +5.9% |
| NATIONAL               |             |       |
| New Zealand            |             |       |
| Spend                  | \$78,357.6M | +4.1% |

1,627.4M

+5.6%

## PRECINCT SPEND GROWTH



| Highest Growth: | One Mahurangi    | +25.6% |
|-----------------|------------------|--------|
| Lowest Growth:  | Karangahape Road | -6.9%  |

## **NOTEWORTHY DATES DURING FEBRUARY 2024**

| Highest Day | Lowest Day  | Average Day        |
|-------------|-------------|--------------------|
| Sat, 17 Feb | Mon, 19 Feb | \$476.4K           |
| \$584.8K    | \$359.4K    | 11.1K Transactions |

#### STORETYPE SPEND GROWTH



#### SPEND OVER LAST 5 YEARS. YE FEBRUARY





#### CUSTOMER ORIGIN SPEND GROWTH



## **Reading the Report**

Data Source: This data is derived from Worldline terminal electronic card spending and represents estimated total cardholder spending in New Zealand.

Exclusions: Spending figures include GST; no allowance has been made for non-card purchases, online purchases or inflation.

Definitions: All parameters have been mutually agreed with the client and are the same as that used in the online Tool.

#### Copyright of Marketview Ltd.

Disclaimer: While every effort has been made in the production of this report, Marketview Ltd is not responsible for the results of any actions taken on the basis of the information in this report and expressly disclaim any liability to any person for anything done or omitted to be done by any such person in reliance on the contents of t