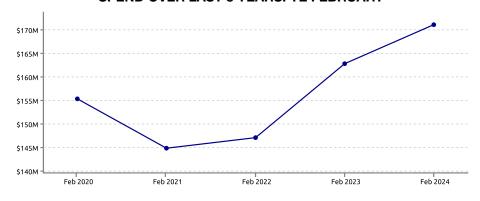

and Region</b> |             |       |
| Spend                  | \$26,288.0M | +3.9% |
| Transactions           | 540.1M      | +5.9% |
| NATIONAL               |             |       |
| New Zealand            |             |       |
| Spend                  | \$78,357.6M | +4.1% |

1,627.4M

+5.6%

## PRECINCT SPEND GROWTH



| Highest Growth: | One Mahurangi    | +25.6% |
|-----------------|------------------|--------|
| Lowest Growth:  | Karangahape Road | -6.9%  |

## **NOTEWORTHY DATES DURING FEBRUARY 2024**

| Highest Day | Lowest Day  | Average Day        |
|-------------|-------------|--------------------|
| Sat, 17 Feb | Mon, 19 Feb | \$476.4K           |
| \$584.8K    | \$359.4K    | 11.1K Transactions |

#### STORETYPE SPEND GROWTH



#### SPEND OVER LAST 5 YEARS. YE FEBRUARY





#### CUSTOMER ORIGIN SPEND GROWTH



## **Reading the Report**

Data Source: This data is derived from Worldline terminal electronic card spending and represents estimated total cardholder spending in New Zealand.

Exclusions: Spending figures include GST; no allowance has been made for non-card purchases, online purchases or inflation.

Definitions: All parameters have been mutually agreed with the client and are the same as that used in the online Tool.

#### Copyright of Marketview Ltd.

Disclaimer: While every effort has been made in the production of this report, Marketview Ltd is not responsible for the results of any actions taken on the basis of the information in this report and expressly disclaim any liability to any person for anything done or omitted to be done by any such