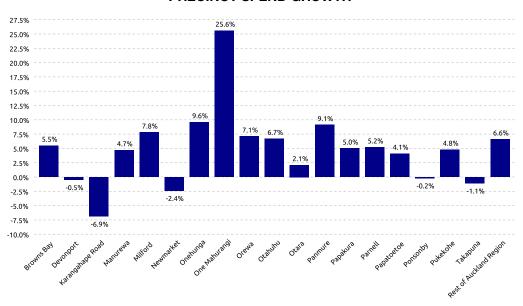

## PRECINCT SPEND GROWTH

| Highest Growth: | One Mahurangi    | +25.6% |
|-----------------|------------------|--------|
| Lowest Growth:  | Karangahape Road | -6.9%  |