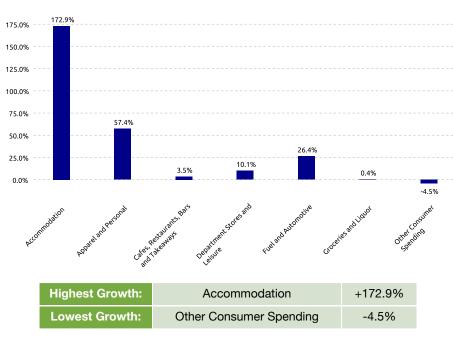

|             |       |
| <b>Auckland Region</b> |             |       |
| Spend                  | \$26,288.0M | +3.9% |
| Transactions           | 540.1M      | +5.9% |
| NATIONAL               |             |       |
| New Zealand            |             |       |
| Spend                  | \$78,357.6M | +4.1% |

1,627.4M

+5.6%

## PRECINCT SPEND GROWTH



| Highest Growth: | One Mahurangi    | +25.6% |
|-----------------|------------------|--------|
| Lowest Growth:  | Karangahape Road | -6.9%  |

## **NOTEWORTHY DATES DURING FEBRUARY 2024**

| Highest Day | Lowest Day  | Average Day        |
|-------------|-------------|--------------------|
| Sat, 17 Feb | Mon, 19 Feb | \$476.4K           |
| \$584.8K    | \$359.4K    | 11.1K Transactions |

#### STORETYPE SPEND GROWTH



#### SPEND OVER LAST 5 YEARS. YE FEBRUARY





#### CUSTOMER ORIGIN SPEND GROWTH



## **Reading the Report**

Data Source: This data is derived from Worldline terminal electronic card spending and represents estimated total cardholder spending in New Zealand.

Exclusions: Spending figures include GST; no allowance has been made for non-card purchases, online purchases or inflation.

Definitions: All parameters have been mutually agreed with the client and are the same as that used in the online Tool.

#### Copyright of Marketview Ltd.

Disclaimer: While every effort has been made in the production of this report, Marketview Ltd is not responsible for the results of any actions taken on the basis of the information in this report and expressly disclaim any liability to any person for any