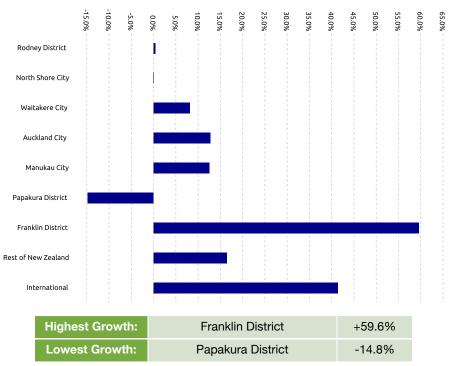

| +5.5% |



### PRECINCT SPEND GROWTH

| Highest Growth: | One Mahurangi | +26.7% |
|-----------------|---------------|--------|
| Lowest Growth:  | Newmarket     | -11.9% |

### **NOTEWORTHY DATES DURING JANUARY 2024**

| Highest Day | Lowest Day  | Average Day        |
|-------------|-------------|--------------------|
| Sat, 20 Jan | Mon, 01 Jan | \$456.3K           |
| \$551.1K    | \$261.7K    | 10.7K Transactions |

All growth rates are compared with equivalent period last year, unless stated otherwise



## STORETYPE SPEND GROWTH



| Highest Growth: | Accommodation           | +178.3% |
|-----------------|-------------------------|---------|
| Lowest Growth:  | Other Consumer Spending | -17.4%  |

### SPEND OVER LAST 5 YEARS. YE JANUARY



### **CUSTOMER ORIGIN SPEND GROWTH**



### **Reading the Report**

Data Source: This data is derived from Worldline terminal electronic card spending and represents estimated total cardholder spending in New Zealand.

Exclusions: Spending figures include GST; no allowance has been made for non-card purchases, online purchases or inflation.

Definitions: All parameters have been mutually agreed with the client and are the same as that used in the online Tool.

#### Copyright of Marketview Ltd.

Disclaimer: While every effort has been made in the production of this report, Marketview Ltd is not responsible for the results of any actions taken on the basis of the information in this report and expressly disclaim any liability to any person for anything done or omitted to be done by any such person in reliance on the contents of