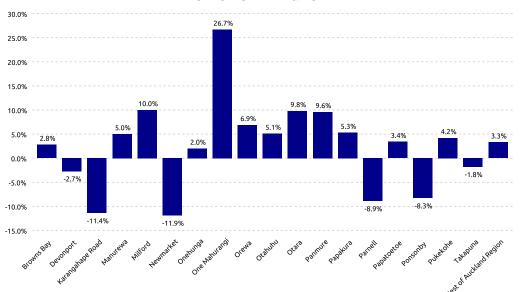

### PRECINCT SPEND GROWTH

| Highest Growth: | One Mahurangi | +26.7% |
|-----------------|---------------|--------|
| Lowest Growth:  | Newmarket     | -11.9% |