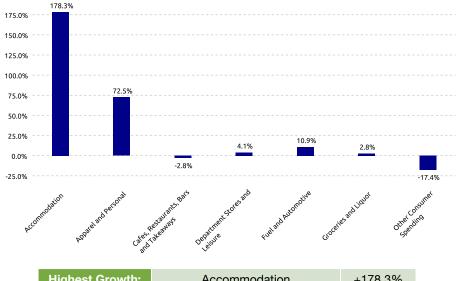

## STORETYPE SPEND GROWTH

| Highest Growth: | Accommodation           | +178.3% |
|-----------------|-------------------------|---------|
| Lowest Growth:  | Other Consumer Spending | -17.4%  |