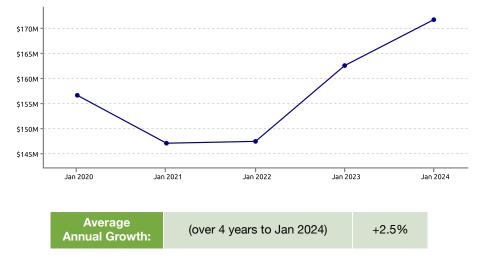

| +4.2% |
| Transactions    | 1,611.0M    | +5.5% |



### PRECINCT SPEND GROWTH

| Highest Growth: | One Mahurangi | +26.7% |
|-----------------|---------------|--------|
| Lowest Growth:  | Newmarket     | -11.9% |

### **NOTEWORTHY DATES DURING JANUARY 2024**

| Highest Day | Lowest Day  | Average Day        |
|-------------|-------------|--------------------|
| Sat, 20 Jan | Mon, 01 Jan | \$456.3K           |
| \$551.1K    | \$261.7K    | 10.7K Transactions |

All growth rates are compared with equivalent period last year, unless stated otherwise



## STORETYPE SPEND GROWTH



| Highest Growth: | Accommodation           | +178.3% |
|-----------------|-------------------------|---------|
| Lowest Growth:  | Other Consumer Spending | -17.4%  |

### SPEND OVER LAST 5 YEARS. YE JANUARY



### **CUSTOMER ORIGIN SPEND GROWTH**



### **Reading the Report**

Data Source: This data is derived from Worldline terminal electronic card spending and represents estimated total cardholder spending in New Zealand.

Exclusions: Spending figures include GST; no allowance has been made for non-card purchases, online purchases or inflation.

Definitions: All parameters have been mutually agreed with the client and are the same as that used in the online Tool.

#### Copyright of Marketview Ltd.

Disclaimer: While every effort has been made in the production of this report, Marketview Ltd is not responsible for the results of any actions taken on the basis of the information in this report and expressly disclaim any liability to any person for anything done or omitted to be done by any suc