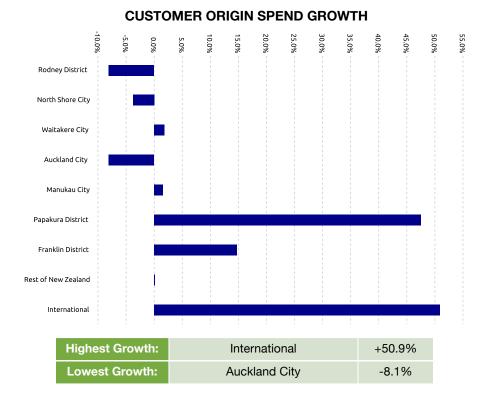

+5.8% |
| NATIONAL               |             |       |
| New Zealand            |             |       |
| Spend                  | \$77,433.5M | +4.3% |
| Transactions           | 1,605.3M    | +5.4% |



#### PRECINCT SPEND GROWTH



| Highest Growth: | One Mahurangi | +18.3% |  |
|-----------------|---------------|--------|--|
| Lowest Growth:  | Newmarket     | -13.0% |  |

### **NOTEWORTHY DATES DURING DECEMBER 2023**

| Highest Day | Lowest Day  | Average Day        |
|-------------|-------------|--------------------|
| Fri, 22 Dec | Mon, 25 Dec | \$540.3K           |
| \$843.1K    | \$29.4K     | 11.6K Transactions |

All growth rates are compared with equivalent period last year, unless stated otherwise



#### STORETYPE SPEND GROWTH

#### SPEND OVER LAST 5 YEARS. YE DECEMBER





### **Reading the Report**

Data Source: This data is derived from Worldline terminal electronic card spending and represents estimated total cardholder spending in New Zealand.

Exclusions: Spending figures include GST; no allowance has been made for non-card purchases, online purchases or inflation.

Definitions: All parameters have been mutually agreed with the client and are the same as that used in the online Tool.

#### Copyright of Marketview Ltd.

Disclaimer: While every effort has been made in the production of this report, Marketview Ltd is not responsible for the results of any actions taken on the basis of the information in this report and expressly disclaim any liability to any person for anything done or omitted to be done by any such person in reliance on the contents of