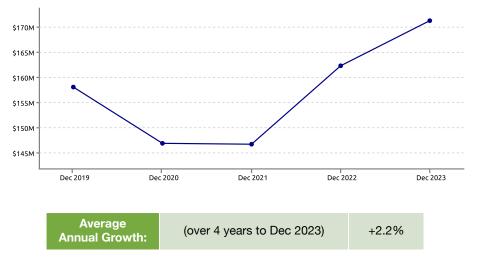

| +5.8% |
| NATIONAL               |             |       |
| New Zealand            |             |       |
| Spend                  | \$77,433.5M | +4.3% |
| Transactions           | 1,605.3M    | +5.4% |



#### PRECINCT SPEND GROWTH



| Highest Growth: | One Mahurangi | +18.3% |  |
|-----------------|---------------|--------|--|
| Lowest Growth:  | Newmarket     | -13.0% |  |

### **NOTEWORTHY DATES DURING DECEMBER 2023**

| Highest Day | Lowest Day  | Average Day        |
|-------------|-------------|--------------------|
| Fri, 22 Dec | Mon, 25 Dec | \$540.3K           |
| \$843.1K    | \$29.4K     | 11.6K Transactions |

All growth rates are compared with equivalent period last year, unless stated otherwise



#### STORETYPE SPEND GROWTH

#### SPEND OVER LAST 5 YEARS. YE DECEMBER





### **Reading the Report**

Data Source: This data is derived from Worldline terminal electronic card spending and represents estimated total cardholder spending in New Zealand.

Exclusions: Spending figures include GST; no allowance has been made for non-card purchases, online purchases or inflation.

Definitions: All parameters have been mutually agreed with the client and are the same as that used in the online Tool.

#### Copyright of Marketview Ltd.

Disclaimer: While every effort has been made in the production of this report, Marketview Ltd is not responsible for the results of any actions taken on the basis of the information in this report and expressly disclaim any liability to any person for anything done or omitted to be done by any such person in reliance on the contents o