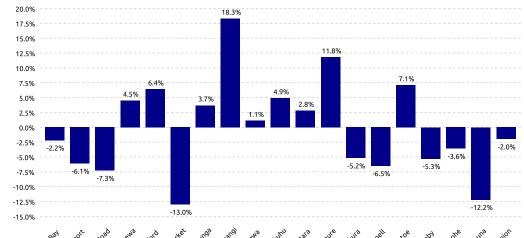

#### PRECINCT SPEND GROWTH

| Highest Growth: | One Mahurangi | +18.3% |  |
|-----------------|---------------|--------|--|
| Lowest Growth:  | Newmarket     | -13.0% |  |