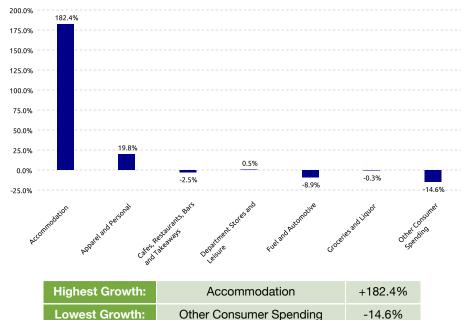

| \$26,086.2M | +4.5% |
| Transactions           | 533.9M      | +5.8% |
| NATIONAL               |             |       |
| New Zealand            |             |       |
| Spend                  | \$77,433.5M | +4.3% |
| Transactions           | 1,605.3M    | +5.4% |



#### PRECINCT SPEND GROWTH



| Highest Growth: | One Mahurangi | +18.3% |  |
|-----------------|---------------|--------|--|
| Lowest Growth:  | Newmarket     | -13.0% |  |

### **NOTEWORTHY DATES DURING DECEMBER 2023**

| Highest Day | Lowest Day  | Average Day        |
|-------------|-------------|--------------------|
| Fri, 22 Dec | Mon, 25 Dec | \$540.3K           |
| \$843.1K    | \$29.4K     | 11.6K Transactions |

All growth rates are compared with equivalent period last year, unless stated otherwise



#### STORETYPE SPEND GROWTH

#### SPEND OVER LAST 5 YEARS. YE DECEMBER





### **Reading the Report**

Data Source: This data is derived from Worldline terminal electronic card spending and represents estimated total cardholder spending in New Zealand.

Exclusions: Spending figures include GST; no allowance has been made for non-card purchases, online purchases or inflation.

Definitions: All parameters have been mutually agreed with the client and are the same as that used in the online Tool.

#### Copyright of Marketview Ltd.

Disclaimer: While every effort has been made in the production of this report, Marketview Ltd is not responsible for the results of any actions taken on the basis of the information in this report and expressly disclaim any liability to any person for anything d