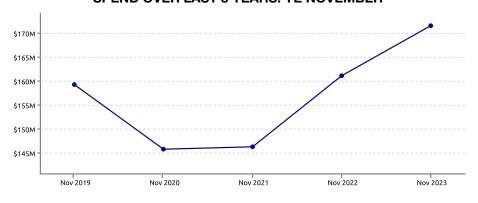

d Region</b> |             |       |  |
| Spend                  | \$26,137.6M | +5.3% |  |
| Transactions           | 533.8M      | +6.5% |  |
| NATIONAL               |             |       |  |
| New Zealand            |             |       |  |
| Spend                  | \$77,497.0M | +5.0% |  |

1,605.0M

## PRECINCT SPEND GROWTH



| Highest Growth: | One Mahurangi | +23.3% |
|-----------------|---------------|--------|
| Lowest Growth:  | Newmarket     | -11.6% |

## **NOTEWORTHY DATES DURING NOVEMBER 2023**

| Highest Day | Lowest Day  | Average Day        |
|-------------|-------------|--------------------|
| Sat, 04 Nov | Mon, 20 Nov | \$484.5K           |
| \$637.7K    | \$347.3K    | 11.2K Transactions |

#### STORETYPE SPEND GROWTH



#### SPEND OVER LAST 5 YEARS. YE NOVEMBER





#### **CUSTOMER ORIGIN SPEND GROWTH**



# Reading the Report

Data Source: This data is derived from Worldline terminal electronic card spending and represents estimated total cardholder spending in New Zealand.

Exclusions: Spending figures include GST; no allowance has been made for non-card purchases, online purchases or inflation.

Definitions: All parameters have been mutually agreed with the client and are the same as that used in the online Tool.

#### Copyright of Marketview Ltd.

Disclaimer: While every effort has been made in the production of this report, Marketview Ltd is not responsible for the results of any actions taken on the basis of the information in this report and expressly disclaim any liability to any person for anything done or omitted to be done by any such p