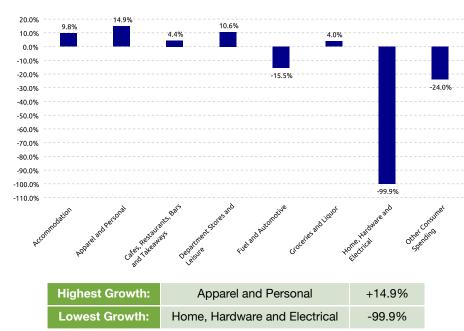

|             |       |  |
| <b>Auckland Region</b> |             |       |  |
| Spend                  | \$26,137.6M | +5.3% |  |
| Transactions           | 533.8M      | +6.5% |  |
| NATIONAL               |             |       |  |
| New Zealand            |             |       |  |
| Spend                  | \$77,497.0M | +5.0% |  |

1,605.0M

## PRECINCT SPEND GROWTH



| Highest Growth: | One Mahurangi | +23.3% |
|-----------------|---------------|--------|
| Lowest Growth:  | Newmarket     | -11.6% |

## **NOTEWORTHY DATES DURING NOVEMBER 2023**

| Highest Day | Lowest Day  | Average Day        |
|-------------|-------------|--------------------|
| Sat, 04 Nov | Mon, 20 Nov | \$484.5K           |
| \$637.7K    | \$347.3K    | 11.2K Transactions |

#### STORETYPE SPEND GROWTH



#### SPEND OVER LAST 5 YEARS. YE NOVEMBER





#### **CUSTOMER ORIGIN SPEND GROWTH**



# Reading the Report

Data Source: This data is derived from Worldline terminal electronic card spending and represents estimated total cardholder spending in New Zealand.

Exclusions: Spending figures include GST; no allowance has been made for non-card purchases, online purchases or inflation.

Definitions: All parameters have been mutually agreed with the client and are the same as that used in the online Tool.

#### Copyright of Marketview Ltd.

Disclaimer: While every effort has been made in the production of this report, Marketview Ltd is not responsible for the results of any actions taken on the basis of the information in this report and expressly disclaim any liability to any person for anyt