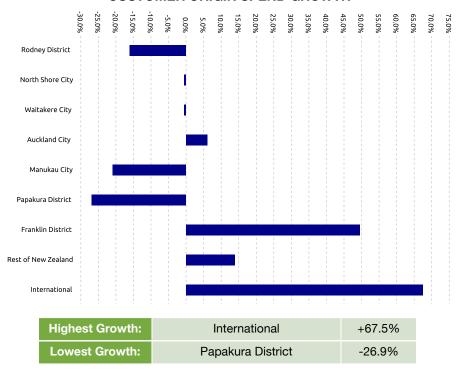

pend                  | \$26,137.6M | +5.3% |  |
| Transactions           | 533.8M      | +6.5% |  |
| NATIONAL               |             |       |  |
| New Zealand            |             |       |  |
| Spend                  | \$77,497.0M | +5.0% |  |

1,605.0M

## PRECINCT SPEND GROWTH



| Highest Growth: | One Mahurangi | +23.3% |
|-----------------|---------------|--------|
| Lowest Growth:  | Newmarket     | -11.6% |

## **NOTEWORTHY DATES DURING NOVEMBER 2023**

| Highest Day | Lowest Day  | Average Day        |
|-------------|-------------|--------------------|
| Sat, 04 Nov | Mon, 20 Nov | \$484.5K           |
| \$637.7K    | \$347.3K    | 11.2K Transactions |

#### STORETYPE SPEND GROWTH



#### SPEND OVER LAST 5 YEARS. YE NOVEMBER





#### **CUSTOMER ORIGIN SPEND GROWTH**



# Reading the Report

Data Source: This data is derived from Worldline terminal electronic card spending and represents estimated total cardholder spending in New Zealand.

Exclusions: Spending figures include GST; no allowance has been made for non-card purchases, online purchases or inflation.

Definitions: All parameters have been mutually agreed with the client and are the same as that used in the online Tool.

#### Copyright of Marketview Ltd.

Disclaimer: While every effort has been made in the production of this report, Marketview Ltd is not responsible for the results of any actions taken on the basis of the information in this report and expressly disclaim any liability to any person for anything done or omitted to be done by any such person in reliance on the contents of this r