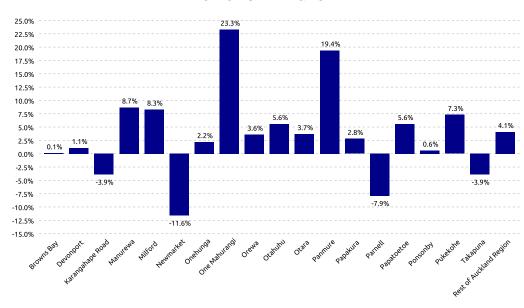

## PRECINCT SPEND GROWTH

| Highest Growth: | One Mahurangi | +23.3% |
|-----------------|---------------|--------|
| Lowest Growth:  | Newmarket     | -11.6% |