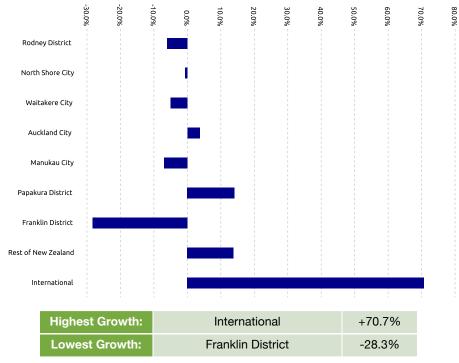

5% e<sup>Rood</sup> werve<sup>46</sup> witto<sup>d</sup> rew<sup>nowe</sup> ore<sup>nne<sup>69</sup></sup> Ore<sup>46</sup> Or<sup>antru</sup> O<sup>26</sup> Parn<sup>ue</sup> Par<sup>atus</sup> Pa<sup></sup> Browns Bay Devonport

#### PRECINCT SPEND GROWTH

| Highest Growth: | One Mahurangi | +17.8% |
|-----------------|---------------|--------|
| Lowest Growth:  | Parnell       | -10.3% |

#### **NOTEWORTHY DATES DURING OCTOBER 2023**

| Highest Day | Lowest Day  | Average Day        |
|-------------|-------------|--------------------|
| Sat, 14 Oct | Mon, 30 Oct | \$464.8K           |
| \$628.7K    | \$331.9K    | 10.7K Transactions |

All growth rates are compared with equivalent period last year, unless stated otherwise

#### STORETYPE SPEND GROWTH



## CUSTOMER ORIGIN SPEND GROWTH



#### **SPEND OVER LAST 5 YEARS. YE OCTOBER**



#### **Reading the Report**

Data Source: This data is derived from Worldline terminal electronic card spending and represents estimated total cardholder spending in New Zealand.

Exclusions: Spending figures include GST; no allowance has been made for non-card purchases, online purchases or inflation.

Definitions: All parameters have been mutually agreed with the client and are the same as that used in the online Tool.

#### Copyright of Marketview Ltd.

Disclaimer: While every effort has been made in the production of this report, Marketview Ltd is not responsible for the results of any actions taken on the basis of the information in this report and expressly disclaim any liability to any person for anything done or omitted to be done b