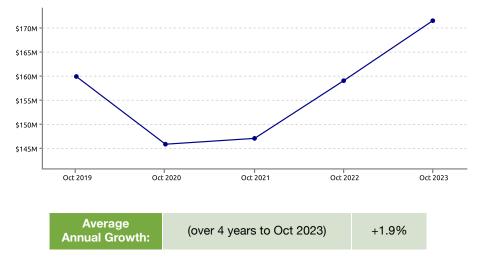

>d</sup> rew<sup>nowe</sup> ore<sup>nne<sup>69</sup></sup> Ore<sup>46</sup> Or<sup>antru</sup> O<sup>26</sup> Parn<sup>ue</sup> Par<sup>atus</sup> Pa<sup></sup> Browns Bay Devonport

#### PRECINCT SPEND GROWTH

| Highest Growth: | One Mahurangi | +17.8% |
|-----------------|---------------|--------|
| Lowest Growth:  | Parnell       | -10.3% |

#### **NOTEWORTHY DATES DURING OCTOBER 2023**

| Highest Day | Lowest Day  | Average Day        |
|-------------|-------------|--------------------|
| Sat, 14 Oct | Mon, 30 Oct | \$464.8K           |
| \$628.7K    | \$331.9K    | 10.7K Transactions |

All growth rates are compared with equivalent period last year, unless stated otherwise

#### STORETYPE SPEND GROWTH



## CUSTOMER ORIGIN SPEND GROWTH



#### **SPEND OVER LAST 5 YEARS. YE OCTOBER**



#### **Reading the Report**

Data Source: This data is derived from Worldline terminal electronic card spending and represents estimated total cardholder spending in New Zealand.

Exclusions: Spending figures include GST; no allowance has been made for non-card purchases, online purchases or inflation.

Definitions: All parameters have been mutually agreed with the client and are the same as that used in the online Tool.

#### Copyright of Marketview Ltd.

Disclaimer: While every effort has been made in the production of this report, Marketview Ltd is not responsible for the results of any actions taken on the basis of the information in this report and expressly disclaim any liability to any person for anything done or omitted to be done by any such person in reliance on the contents of