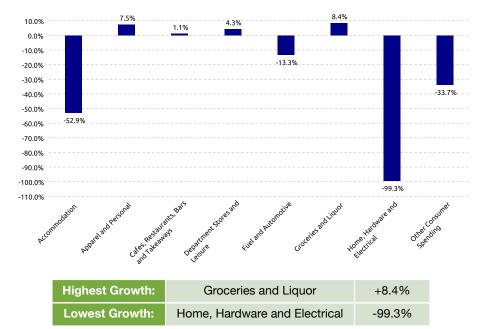

.5% -8.5% -10.0% -10.2% -10.3% -12.5% e<sup>Rood</sup> werve<sup>46</sup> witto<sup>d</sup> rew<sup>nowe</sup> ore<sup>nne<sup>69</sup></sup> Ore<sup>46</sup> Or<sup>antru</sup> O<sup>26</sup> Parn<sup>ue</sup> Par<sup>atus</sup> Pa<sup></sup> Browns Bay Devonport

#### PRECINCT SPEND GROWTH

| Highest Growth: | One Mahurangi | +17.8% |
|-----------------|---------------|--------|
| Lowest Growth:  | Parnell       | -10.3% |

#### **NOTEWORTHY DATES DURING OCTOBER 2023**

| Highest Day | Lowest Day  | Average Day        |
|-------------|-------------|--------------------|
| Sat, 14 Oct | Mon, 30 Oct | \$464.8K           |
| \$628.7K    | \$331.9K    | 10.7K Transactions |

All growth rates are compared with equivalent period last year, unless stated otherwise

#### STORETYPE SPEND GROWTH



## CUSTOMER ORIGIN SPEND GROWTH



#### **SPEND OVER LAST 5 YEARS. YE OCTOBER**



#### **Reading the Report**

Data Source: This data is derived from Worldline terminal electronic card spending and represents estimated total cardholder spending in New Zealand.

Exclusions: Spending figures include GST; no allowance has been made for non-card purchases, online purchases or inflation.

Definitions: All parameters have been mutually agreed with the client and are the same as that used in the online Tool.

#### Copyright of Marketview Ltd.

Disclaimer: While every effort has been made in the production of this report, Marketview Ltd is not responsible for the results of any actions taken on the basis of the information in this report and expressly disclaim any liability to any person for an