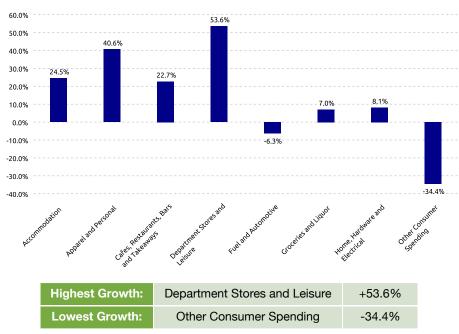

|             |        |  |
| <b>Auckland Region</b> |             |        |  |
| Spend                  | \$25,789.7M | +17.3% |  |
| Transactions           | 524.4M      | +17.8% |  |
| NATIONAL               |             |        |  |
| New Zealand            |             |        |  |
| Spend                  | \$76,599.3M | +12.2% |  |

1,582.6M

+11.9%

### PRECINCT SPEND GROWTH



| Highest Growth: | Panmure | +23.4% |
|-----------------|---------|--------|
| Lowest Growth:  | Otara   | -10.2% |

### **NOTEWORTHY DATES DURING JUNE 2023**

| Highest Day | Lowest Day  | Average Day        |
|-------------|-------------|--------------------|
| Sat, 10 Jun | Mon, 12 Jun | \$457.5K           |
| \$593.8K    | \$332.0K    | 10.7K Transactions |

#### STORETYPE SPEND GROWTH



#### **SPEND OVER LAST 5 YEARS. YE JUNE**





#### **CUSTOMER ORIGIN SPEND GROWTH**



## **Reading the Report**

Data Source: This data is derived from Worldline terminal electronic card spending and represents estimated total cardholder spending in New Zealand.

Exclusions: Spending figures include GST; no allowance has been made for non-card purchases, online purchases or inflation.

Definitions: All parameters have been mutually agreed with the client and are the same as that used in the online Tool.

#### Copyright of Marketview Ltd.

Disclaimer: While every effort has been made in the production of this report, Marketview Ltd is not responsible for the results of any actions taken on the basis of the information in this report and expressly disclaim any liability to any person for