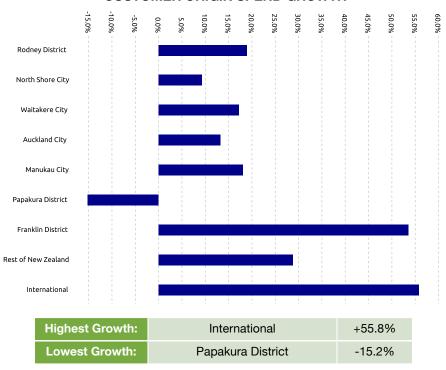

|
| Spend                  | \$25,789.7M | +17.3% |  |
| Transactions           | 524.4M      | +17.8% |  |
| NATIONAL               |             |        |  |
| New Zealand            |             |        |  |
| Spend                  | \$76,599.3M | +12.2% |  |

1,582.6M

+11.9%

### PRECINCT SPEND GROWTH



| Highest Growth: | Panmure | +23.4% |
|-----------------|---------|--------|
| Lowest Growth:  | Otara   | -10.2% |

### **NOTEWORTHY DATES DURING JUNE 2023**

| Highest Day | Lowest Day  | Average Day        |
|-------------|-------------|--------------------|
| Sat, 10 Jun | Mon, 12 Jun | \$457.5K           |
| \$593.8K    | \$332.0K    | 10.7K Transactions |

#### STORETYPE SPEND GROWTH



#### **SPEND OVER LAST 5 YEARS. YE JUNE**





#### **CUSTOMER ORIGIN SPEND GROWTH**



## **Reading the Report**

Data Source: This data is derived from Worldline terminal electronic card spending and represents estimated total cardholder spending in New Zealand.

Exclusions: Spending figures include GST; no allowance has been made for non-card purchases, online purchases or inflation.

Definitions: All parameters have been mutually agreed with the client and are the same as that used in the online Tool.

#### Copyright of Marketview Ltd.

Disclaimer: While every effort has been made in the production of this report, Marketview Ltd is not responsible for the results of any actions taken on the basis of the information in this report and expressly disclaim any liability to any person for anything done or omitted to be done by any such person in reliance on the contents of t