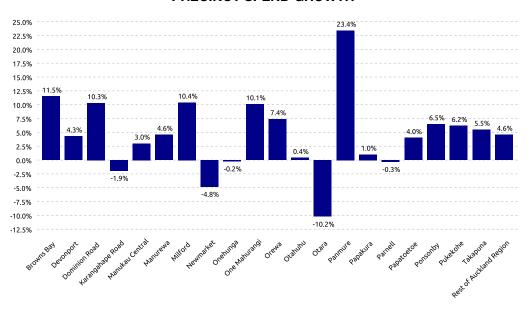

### PRECINCT SPEND GROWTH

| Highest Growth: | Panmure | +23.4% |
|-----------------|---------|--------|
| Lowest Growth:  | Otara   | -10.2% |