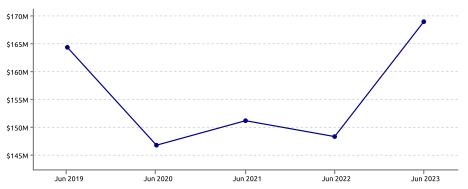

uckland Region</b> |             |        |  |
| Spend                  | \$25,789.7M | +17.3% |  |
| Transactions           | 524.4M      | +17.8% |  |
| NATIONAL               |             |        |  |
| New Zealand            |             |        |  |
| Spend                  | \$76,599.3M | +12.2% |  |

1,582.6M

+11.9%

### PRECINCT SPEND GROWTH



| Highest Growth: | Panmure | +23.4% |
|-----------------|---------|--------|
| Lowest Growth:  | Otara   | -10.2% |

### **NOTEWORTHY DATES DURING JUNE 2023**

| Highest Day | Lowest Day  | Average Day        |
|-------------|-------------|--------------------|
| Sat, 10 Jun | Mon, 12 Jun | \$457.5K           |
| \$593.8K    | \$332.0K    | 10.7K Transactions |

#### STORETYPE SPEND GROWTH



#### **SPEND OVER LAST 5 YEARS. YE JUNE**





#### **CUSTOMER ORIGIN SPEND GROWTH**



## **Reading the Report**

Data Source: This data is derived from Worldline terminal electronic card spending and represents estimated total cardholder spending in New Zealand.

Exclusions: Spending figures include GST; no allowance has been made for non-card purchases, online purchases or inflation.

Definitions: All parameters have been mutually agreed with the client and are the same as that used in the online Tool.

#### Copyright of Marketview Ltd.

Disclaimer: While every effort has been made in the production of this report, Marketview Ltd is not responsible for the results of any actions taken on the basis of the information in this report and expressly disclaim any liability to any person for anything done or omitted to be done by any s