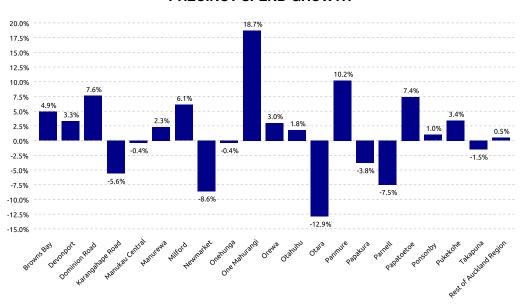

#### PRECINCT SPEND GROWTH

| Highest Growth: | One Mahurangi | +18.7% |
|-----------------|---------------|--------|
| Lowest Growth:  | Otara         | -12.9% |