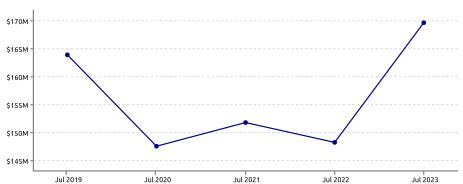

|        |
| <b>Auckland Region</b> | 1           |        |
| Spend                  | \$25,827.9M | +17.1% |
| Transactions           | 526.3M      | +19.1% |
| NATIONAL               |             |        |
| New Zealand            |             |        |

\$76,679.5M

1,587.7M

+11.9%

+13.1%

#### PRECINCT SPEND GROWTH



| Highest Growth: | One Mahurangi | +18.7% |
|-----------------|---------------|--------|
| Lowest Growth:  | Otara         | -12.9% |

### **NOTEWORTHY DATES DURING JULY 2023**

| Highest Day | Lowest Day  | Average Day        |
|-------------|-------------|--------------------|
| Sat, 22 Jul | Mon, 31 Jul | \$448.0K           |
| \$615.2K    | \$329.0K    | 10.4K Transactions |

#### STORETYPE SPEND GROWTH



#### **SPEND OVER LAST 5 YEARS. YE JULY**





#### **CUSTOMER ORIGIN SPEND GROWTH**



# Reading the Report

Data Source: This data is derived from Worldline terminal electronic card spending and represents estimated total cardholder spending in New Zealand.

Exclusions: Spending figures include GST; no allowance has been made for non-card purchases, online purchases or inflation.

Definitions: All parameters have been mutually agreed with the client and are the same as that used in the online Tool.

#### Copyright of Marketview Ltd.

Disclaimer: While every effort has been made in the production of this report, Marketview Ltd is not responsible for the results of any actions taken on the basis of the information in this report and expressly disclaim any liability to any person for anything done or omitted to be done by any such p