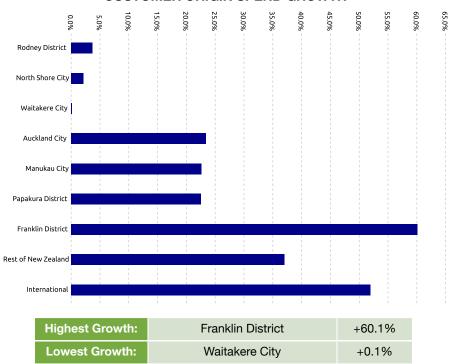

/b> | 1           |        |
| Spend                  | \$25,827.9M | +17.1% |
| Transactions           | 526.3M      | +19.1% |
| NATIONAL               |             |        |
| New Zealand            |             |        |

\$76,679.5M

1,587.7M

+11.9%

+13.1%

#### PRECINCT SPEND GROWTH



| Highest Growth: | One Mahurangi | +18.7% |
|-----------------|---------------|--------|
| Lowest Growth:  | Otara         | -12.9% |

### **NOTEWORTHY DATES DURING JULY 2023**

| Highest Day | Lowest Day  | Average Day        |
|-------------|-------------|--------------------|
| Sat, 22 Jul | Mon, 31 Jul | \$448.0K           |
| \$615.2K    | \$329.0K    | 10.4K Transactions |

#### STORETYPE SPEND GROWTH



#### **SPEND OVER LAST 5 YEARS. YE JULY**





#### **CUSTOMER ORIGIN SPEND GROWTH**



# Reading the Report

Data Source: This data is derived from Worldline terminal electronic card spending and represents estimated total cardholder spending in New Zealand.

Exclusions: Spending figures include GST; no allowance has been made for non-card purchases, online purchases or inflation.

Definitions: All parameters have been mutually agreed with the client and are the same as that used in the online Tool.

#### Copyright of Marketview Ltd.

Disclaimer: While every effort has been made in the production of this report, Marketview Ltd is not responsible for the results of any actions taken on the basis of the information in this report and expressly disclaim any liability to any person for anything done or omitted to be done by any such person in reliance on the contents of this r