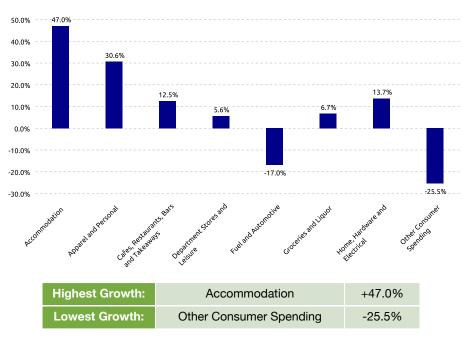

| +18.6% |
| REGION                 |             |        |
| <b>Auckland Region</b> | 1           |        |
| Spend                  | \$25,827.9M | +17.1% |
| Transactions           | 526.3M      | +19.1% |
| NATIONAL               |             |        |
| New Zealand            |             |        |

\$76,679.5M

1,587.7M

+11.9%

+13.1%

#### PRECINCT SPEND GROWTH



| Highest Growth: | One Mahurangi | +18.7% |
|-----------------|---------------|--------|
| Lowest Growth:  | Otara         | -12.9% |

### **NOTEWORTHY DATES DURING JULY 2023**

| Highest Day | Lowest Day  | Average Day        |
|-------------|-------------|--------------------|
| Sat, 22 Jul | Mon, 31 Jul | \$448.0K           |
| \$615.2K    | \$329.0K    | 10.4K Transactions |

#### STORETYPE SPEND GROWTH



#### **SPEND OVER LAST 5 YEARS. YE JULY**





#### **CUSTOMER ORIGIN SPEND GROWTH**



# Reading the Report

Data Source: This data is derived from Worldline terminal electronic card spending and represents estimated total cardholder spending in New Zealand.

Exclusions: Spending figures include GST; no allowance has been made for non-card purchases, online purchases or inflation.

Definitions: All parameters have been mutually agreed with the client and are the same as that used in the online Tool.

#### Copyright of Marketview Ltd.

Disclaimer: While every effort has been made in the production of this report, Marketview Ltd is not responsible for the results of any actions taken on the basis of the information in this report and expressly disclaim any liability to any person for anyt