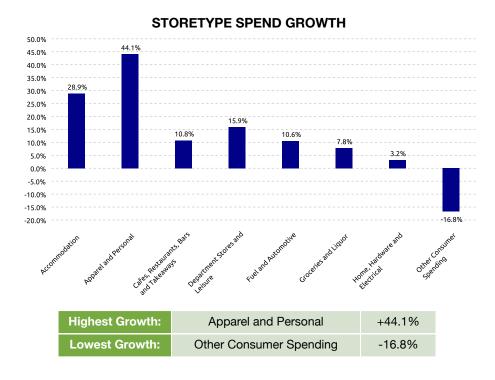

N                 |             |        |  |
| <b>Auckland Region</b> |             |        |  |
| Spend                  | \$26,057.2M | +15.1% |  |
| Transactions           | 530.5M      | +16.9% |  |
| NATIONAL               |             |        |  |
| New Zealand            |             |        |  |
| Spend                  | \$77,381.7M | +10.3% |  |

1,601.1M

+11.2%

#### PRECINCT SPEND GROWTH



| Highest Growth: | One Mahurangi | +24.6% |
|-----------------|---------------|--------|
| Lowest Growth:  | Otara         | -0.4%  |

#### **NOTEWORTHY DATES DURING AUGUST 2023**

| Highest Day | Lowest Day  | Average Day        |
|-------------|-------------|--------------------|
| Sat, 05 Aug | Mon, 21 Aug | \$471.6K           |
| \$592.3K    | \$332.4K    | 10.7K Transactions |



#### SPEND OVER LAST 5 YEARS. YE AUGUST





#### **CUSTOMER ORIGIN SPEND GROWTH**



### **Reading the Report**

Data Source: This data is derived from Worldline terminal electronic card spending and represents estimated total cardholder spending in New Zealand.

Exclusions: Spending figures include GST; no allowance has been made for non-card purchases, online purchases or inflation.

Definitions: All parameters have been mutually agreed with the client and are the same as that used in the online Tool.

#### Copyright of Marketview Ltd.

Disclaimer: While every effort has been made in the production of this report, Marketview Ltd is not responsible for the results of any actions taken on the basis of the information in this report and expressly disclaim any liability to any person for