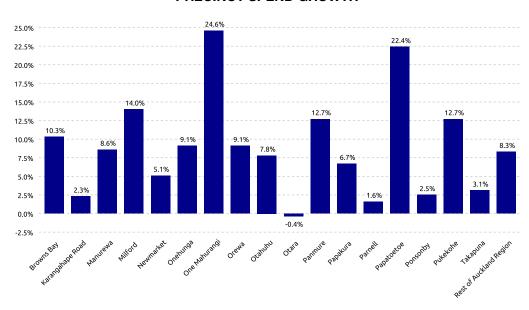

#### PRECINCT SPEND GROWTH

| Highest Growth: | One Mahurangi | +24.6% |
|-----------------|---------------|--------|
| Lowest Growth:  | Otara         | -0.4%  |