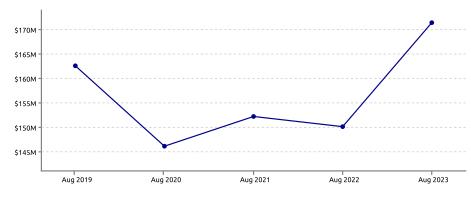

|
| <b>Auckland Region</b> |             |        |  |
| Spend                  | \$26,057.2M | +15.1% |  |
| Transactions           | 530.5M      | +16.9% |  |
| NATIONAL               |             |        |  |
| New Zealand            |             |        |  |
| Spend                  | \$77,381.7M | +10.3% |  |

1,601.1M

+11.2%

#### PRECINCT SPEND GROWTH



| Highest Growth: | One Mahurangi | +24.6% |
|-----------------|---------------|--------|
| Lowest Growth:  | Otara         | -0.4%  |

#### **NOTEWORTHY DATES DURING AUGUST 2023**

| Highest Day | Lowest Day  | Average Day        |
|-------------|-------------|--------------------|
| Sat, 05 Aug | Mon, 21 Aug | \$471.6K           |
| \$592.3K    | \$332.4K    | 10.7K Transactions |



#### SPEND OVER LAST 5 YEARS. YE AUGUST





#### **CUSTOMER ORIGIN SPEND GROWTH**



### **Reading the Report**

Data Source: This data is derived from Worldline terminal electronic card spending and represents estimated total cardholder spending in New Zealand.

Exclusions: Spending figures include GST; no allowance has been made for non-card purchases, online purchases or inflation.

Definitions: All parameters have been mutually agreed with the client and are the same as that used in the online Tool.

#### Copyright of Marketview Ltd.

Disclaimer: While every effort has been made in the production of this report, Marketview Ltd is not responsible for the results of any actions taken on the basis of the information in this report and expressly disclaim any liability to any person for anything done or omitted to be done by any