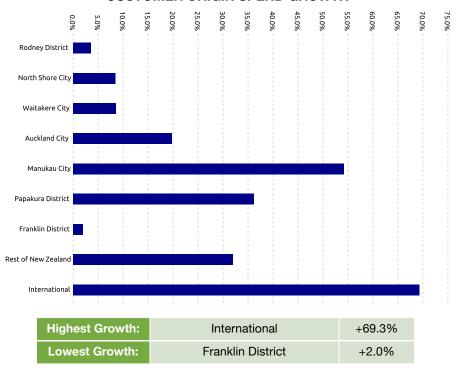

|  |
| Spend                  | \$26,057.2M | +15.1% |  |
| Transactions           | 530.5M      | +16.9% |  |
| NATIONAL               |             |        |  |
| New Zealand            |             |        |  |
| Spend                  | \$77,381.7M | +10.3% |  |

1,601.1M

+11.2%

#### PRECINCT SPEND GROWTH



| Highest Growth: | One Mahurangi | +24.6% |
|-----------------|---------------|--------|
| Lowest Growth:  | Otara         | -0.4%  |

#### **NOTEWORTHY DATES DURING AUGUST 2023**

| Highest Day | Lowest Day  | Average Day        |
|-------------|-------------|--------------------|
| Sat, 05 Aug | Mon, 21 Aug | \$471.6K           |
| \$592.3K    | \$332.4K    | 10.7K Transactions |



#### SPEND OVER LAST 5 YEARS. YE AUGUST





#### **CUSTOMER ORIGIN SPEND GROWTH**



### **Reading the Report**

Data Source: This data is derived from Worldline terminal electronic card spending and represents estimated total cardholder spending in New Zealand.

Exclusions: Spending figures include GST; no allowance has been made for non-card purchases, online purchases or inflation.

Definitions: All parameters have been mutually agreed with the client and are the same as that used in the online Tool.

#### Copyright of Marketview Ltd.

Disclaimer: While every effort has been made in the production of this report, Marketview Ltd is not responsible for the results of any actions taken on the basis of the information in this report and expressly disclaim any liability to any person for anything done or omitted to be done by any such person in reliance on the contents of